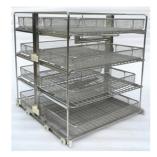

Program Selection
P1 P4
P2 P5
P3 P5
P3 P6
Alarm information
Normal
OFF Next page

LCD display

Standard cleaning rack

| Toughened | g | lass | door |
|-----------|---|------|------|
|           |   |      |      |

| Model                           | ESBK- LW220D                                                              | ESBK- LW320D                  | ESBK- LW420D  |  |
|---------------------------------|---------------------------------------------------------------------------|-------------------------------|---------------|--|
| Capacity                        | 220L                                                                      | 320L                          | 420L          |  |
| Water Consumption/Cycle         | 15L                                                                       | 18L                           | 25L           |  |
| Inlet Water Pressure            | 0.03~0.8Mpa                                                               |                               |               |  |
| Noise                           | <60dB                                                                     |                               |               |  |
| Material                        | Stainless steel                                                           |                               |               |  |
| Overall Power Consumption       | 18kW                                                                      |                               |               |  |
| Power Consumption-Water Washing | 2.8KW                                                                     | 25KW                          |               |  |
| Power Consumption-Water Heating | 15KW                                                                      |                               |               |  |
| Power Consumption-Drying        | 3.6KW                                                                     |                               |               |  |
| Power Supply                    | 380V, 50Hz                                                                |                               |               |  |
| Standard Cleaning Racks         | 4Layers                                                                   | 5Layers                       |               |  |
|                                 | BK01-220*1                                                                | BK01-320*1                    | BK01-420*1    |  |
| Standard Accessories            | One bucket RBS A 150 leaner (1 L), One bucket RBS A 375 neutralizer (1 L) |                               |               |  |
| Optional Accessories            | Trolly (BK01)                                                             |                               |               |  |
| Washer Chamber Size(W*D*H)mm    | 600*629*658                                                               | 600*629*820                   | 688*700*703   |  |
| External Size(W*D*H)mm          | 930*700*1840                                                              | 930*700*1990                  | 1100*900*2165 |  |
| Package Size(W*D*H)mm           | 1100*1000*2200                                                            | 1100*1000*2350 1270*1025*2340 |               |  |
| Gross Weight(kg)                | 360                                                                       | 370 400                       |               |  |