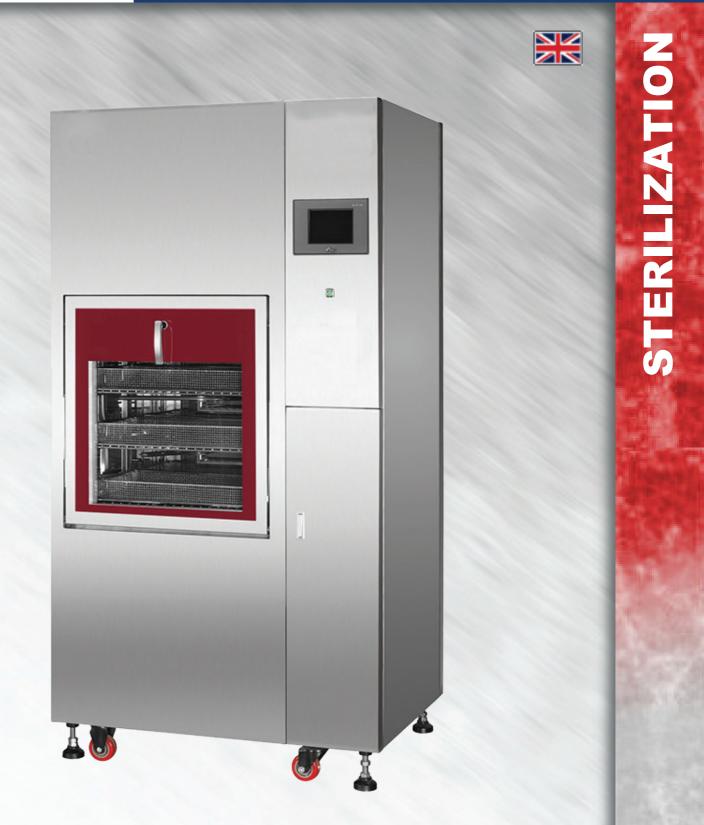

## **ESBK-LW** series

Medical Automatic Glassware Washer

## Features

- \* Two toughened glass doors, prevent cross infection.
- \* Color LCD touch screen, advanced programmable control system with six standard programs.
- \* High efficient cleaning system, with rotary nozzles in top, bottom and among the shelves to make sure that the spray liquid can contact the surface of devices completely.
- \* High efficient drying system with HEPA filter, can clean and dry the inner of tubular things.
- \* Thermal disinfection, water heating system can maker sure the water temperature keep above 93°C to reach the international disinfecting efficiency level.

Standard Washing Procedure (can be self-designed by the user) :

 $\label{eq:Pre-cleaning} \textbf{Pre-cleaning} \rightarrow \textbf{Clean with enzymes} \rightarrow \textbf{Rinse} \rightarrow \textbf{Thermal disinfection} \rightarrow \textbf{Glazing clean} \rightarrow \textbf{Drying}$ 