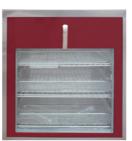

## Features

- \* Two toughened glass doors, prevent cross infection.
- \* Color LCD touch screen, advanced programmable control system with six standard programs.
- \* High efficient cleaning system, with rotary nozzles in top, bottom and among the shelves to make sure that the spray liquid can contact the surface of devices completely.
- \* High efficient drying system with HEPA filter, can clean and dry the inner of tubular things.
- \* Thermal disinfection, water heating system can maker sure the water temperature keep above 93°C to reach the international disinfecting efficiency level.